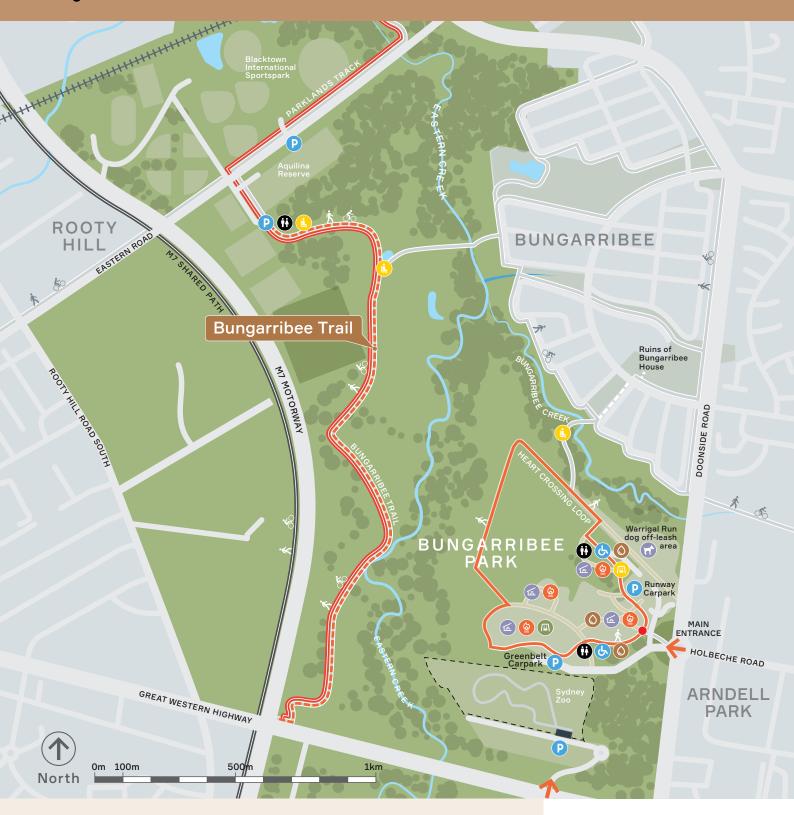

## **Bungarribee Trail**



## PARKLANDS MAP LEGEND



Accessible tolle



₿ BBQ

Bench

Bird watching

(a) Charcoal BBQ



Bicycle parking

Dogs on-leash

Dogs off-leash

Orinking fountain

Function centre

iii Heritage location

Lookout



Picnic shelters

Playground

Toilet

Train station

Restaurant



## ★ Walking trail



Major entry point to Parklands track

== Parklands track

Recreational trails

Local/regional connections

## **SAFETY**

- Be sun smart cover up with clothing, a hat and sunscreen.
- Stay hydrated take water with you and stop to refill.
- Stick to the paths.
- If you're using a bike in the Parklands, you'll need to wear a helmet.
- In an emergency, call 000.
- Download this app to link you to emergency services by GPS if you get lost: emergencyapp.triplezero.gov.au