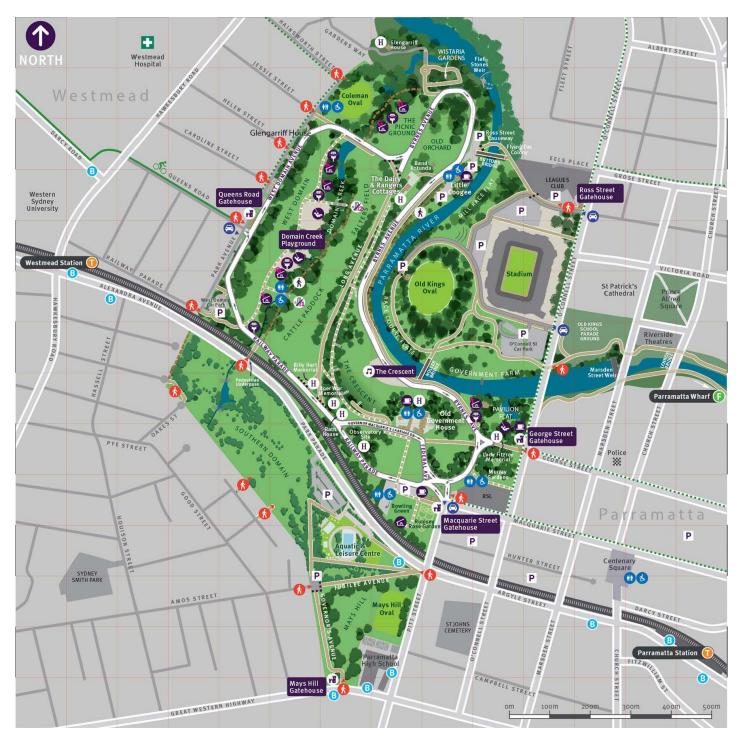

### **Parramatta Park**

All fields marked with an asterisk (\*) are required.

| Part 3: Proposed location det           | ails                         |  |  |  |  |
|-----------------------------------------|------------------------------|--|--|--|--|
| Proposed date of production *           | Back up wet weather date*    |  |  |  |  |
| Start time * End time*                  |                              |  |  |  |  |
| Proposed location(s) * (Please refer to | maps attached for reference) |  |  |  |  |
|                                         |                              |  |  |  |  |
|                                         |                              |  |  |  |  |
|                                         |                              |  |  |  |  |
|                                         |                              |  |  |  |  |
| Operation at your location(s) *         |                              |  |  |  |  |
|                                         |                              |  |  |  |  |
|                                         |                              |  |  |  |  |
|                                         |                              |  |  |  |  |
|                                         |                              |  |  |  |  |
| Personnel                               |                              |  |  |  |  |
| Number of cast * Number of crew *       |                              |  |  |  |  |
| Vehicles                                |                              |  |  |  |  |
| Number of vehic                         | cles Height of vehicle       |  |  |  |  |